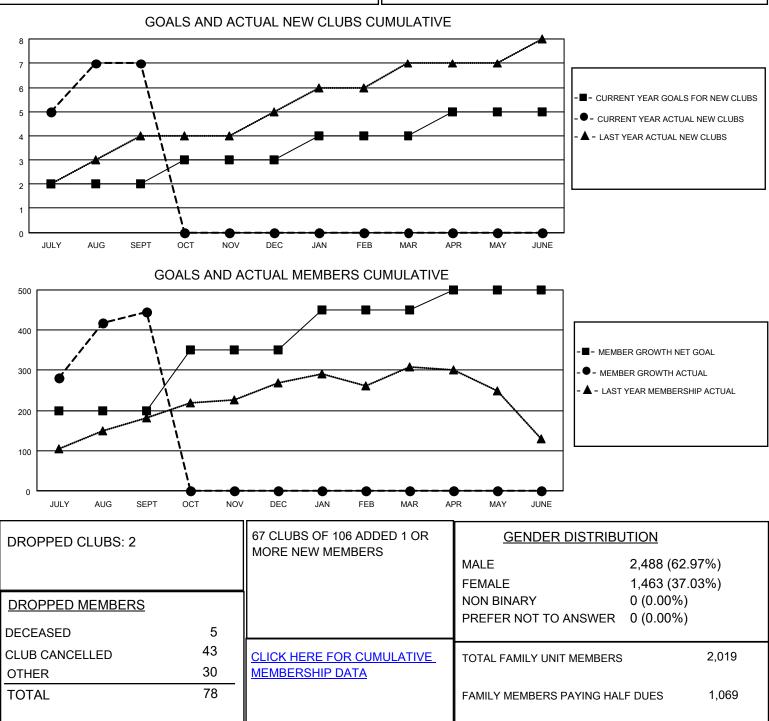

## LOCATION INDIA

District 3231A2

Results as of: 9/30/2021

| Clubs                 |               |           |               | Members               |                        |                         |                                                    |
|-----------------------|---------------|-----------|---------------|-----------------------|------------------------|-------------------------|----------------------------------------------------|
| RESULTS FOR 2021-2022 |               |           |               | RESULTS FOR 2021-2022 |                        |                         |                                                    |
| QUARTER               | NEW CLUB GOAL | NEW CLUBS | DROPPED CLUBS | QUARTER               | BER GROWTH NET<br>GOAL | MEMBER GROWTH<br>ACTUAL | DROPPED<br>MEMBERS ACTUAL<br>(including transfers) |
| JULY/AUG/SEPT         | 2             | 7         | 2             | JULY/AUG/SEPT         | 200                    | 550                     | 78                                                 |
| OCT/NOV/DEC           | 1             | 0         | 0             | OCT/NOV/DEC           | 150                    | 0                       | 0                                                  |
| JAN/FEB/MAR           | 1             | 0         | 0             | JAN/FEB/MAR           | 100                    | 0                       | 0                                                  |
| APR/MAY/JUNE          | 1             | 0         | 0             | APR/MAY/JUNE          | 50                     | 0                       | 0                                                  |